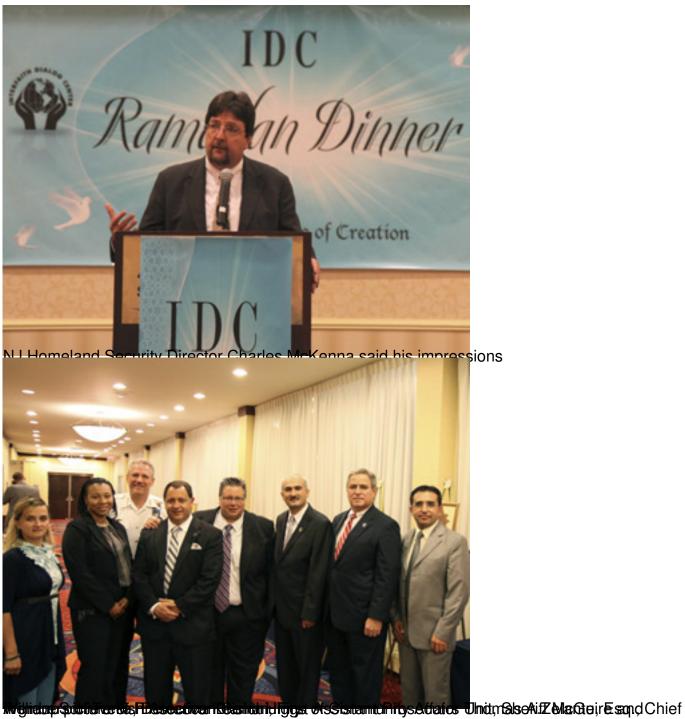

| IDC organized an Iftar Dinner -the breaking of the Ramadan fast- in Honor of Our Law Enforcement Community in NJ on Tuesday September 7, 2010 at Saddle Brook Marriott Hotel.                                                                                                  |
|--------------------------------------------------------------------------------------------------------------------------------------------------------------------------------------------------------------------------------------------------------------------------------|
| Dinner brought together top Law Enforcement Officials of NJ. Sheriff Leo P. McGuire, Bergen County served as the Master of Ceremonies of the program, and Mr. Michael B. Ward, SAC, FBI Newark and Mr. Robert A. Bianchi, Prosecutor, Morris County delivered keynote speeches |
| There was a Turkish art exhibition before the program. Live sufi music concert by Amir Vahab and his group.                                                                                                                                                                    |
| Friends from the law enforcement and members of Turkish American Community enjoyed fellowship as well as variety of appetizers from Turkish cuisine. Sultan's favorite was served as main dish.                                                                                |
| Ebru TV was there to make the story of the program                                                                                                                                                                                                                             |
| Below are just some pictures from this wonderful gathering.                                                                                                                                                                                                                    |
|                                                                                                                                                                                                                                                                                |