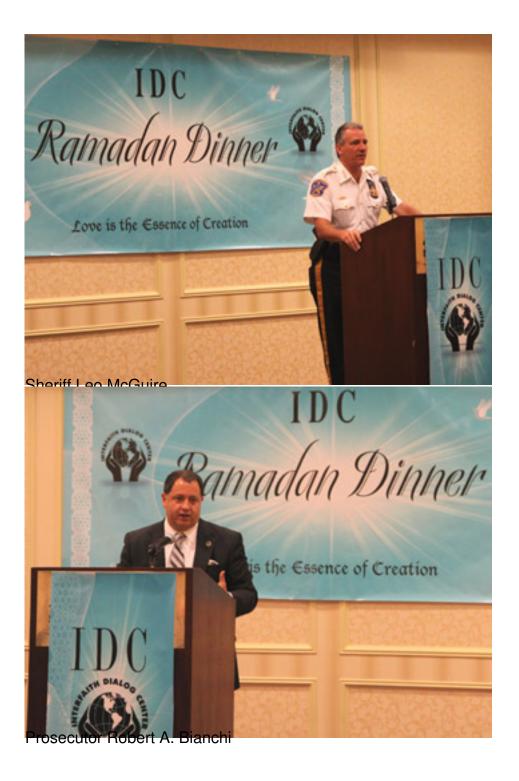

| IDC organized an Iftar Dinner -the breaking of the Ramadan fast- in Honor of Our Law Enforcement Community in NJ on Tuesday September 7, 2010 at Saddle Brook Marriott Hotel.                                                                                                  |
|--------------------------------------------------------------------------------------------------------------------------------------------------------------------------------------------------------------------------------------------------------------------------------|
| Dinner brought together top Law Enforcement Officials of NJ. Sheriff Leo P. McGuire, Bergen County served as the Master of Ceremonies of the program, and Mr. Michael B. Ward, SAC, FBI Newark and Mr. Robert A. Bianchi, Prosecutor, Morris County delivered keynote speeches |
| There was a Turkish art exhibition before the program. Live sufi music concert by Amir Vahab and his group.                                                                                                                                                                    |
| Friends from the law enforcement and members of Turkish American Community enjoyed fellowship as well as variety of appetizers from Turkish cuisine. Sultan's favorite was served as main dish.                                                                                |
| Ebru TV was there to make the story of the program                                                                                                                                                                                                                             |
| Below are just some pictures from this wonderful gathering.                                                                                                                                                                                                                    |
|                                                                                                                                                                                                                                                                                |