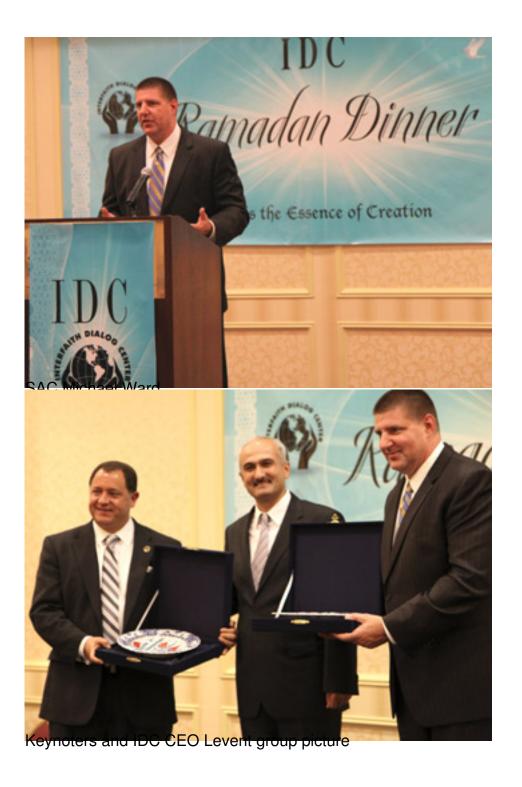

| IDC organized an Iftar Dinner -the breaking of the Ramadan fast- in Honor of Our Law Enforcement Community in NJ on Tuesday September 7, 2010 at Saddle Brook Marriott Hotel.                                                                                                  |
|--------------------------------------------------------------------------------------------------------------------------------------------------------------------------------------------------------------------------------------------------------------------------------|
| Dinner brought together top Law Enforcement Officials of NJ. Sheriff Leo P. McGuire, Bergen County served as the Master of Ceremonies of the program, and Mr. Michael B. Ward, SAC, FBI Newark and Mr. Robert A. Bianchi, Prosecutor, Morris County delivered keynote speeches |
| There was a Turkish art exhibition before the program. Live sufi music concert by Amir Vahab and his group.                                                                                                                                                                    |
| Friends from the law enforcement and members of Turkish American Community enjoyed fellowship as well as variety of appetizers from Turkish cuisine. Sultan's favorite was served as main dish.                                                                                |
| Ebru TV was there to make the story of the program                                                                                                                                                                                                                             |
| Below are just some pictures from this wonderful gathering.                                                                                                                                                                                                                    |
|                                                                                                                                                                                                                                                                                |