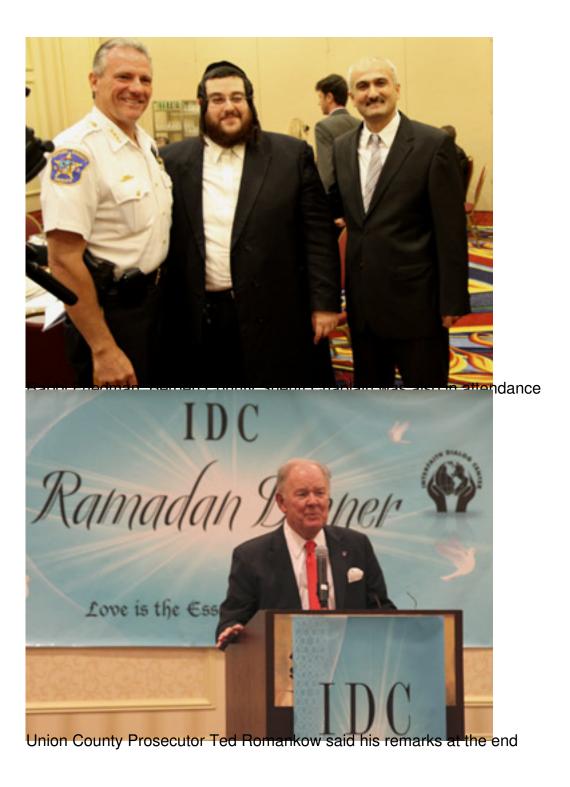

| IDC organized an Iftar Dinner -the breaking of the Ramadan fast- in Honor of Our Law Enforcement Community in NJ on Tuesday September 7, 2010 at Saddle Brook Marriott Hotel.                                                                                                  |
|--------------------------------------------------------------------------------------------------------------------------------------------------------------------------------------------------------------------------------------------------------------------------------|
| Dinner brought together top Law Enforcement Officials of NJ. Sheriff Leo P. McGuire, Bergen County served as the Master of Ceremonies of the program, and Mr. Michael B. Ward, SAC, FBI Newark and Mr. Robert A. Bianchi, Prosecutor, Morris County delivered keynote speeches |
| There was a Turkish art exhibition before the program. Live sufi music concert by Amir Vahab and his group.                                                                                                                                                                    |
| Friends from the law enforcement and members of Turkish American Community enjoyed fellowship as well as variety of appetizers from Turkish cuisine. Sultan's favorite was served as main dish.                                                                                |
| Ebru TV was there to make the story of the program                                                                                                                                                                                                                             |
| Below are just some pictures from this wonderful gathering.                                                                                                                                                                                                                    |
|                                                                                                                                                                                                                                                                                |